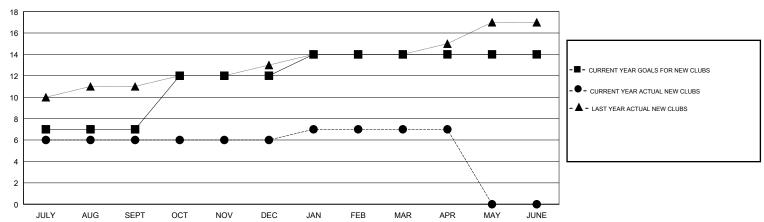

| 2             | JULY/AUG/SEPT         | 105                       | 250                     | 132                                                |
| OCT/NOV/DEC           | 5             | 0         | 9             | OCT/NOV/DEC           | 90                        | 70                      | 467                                                |
| JAN/FEB/MAR           | 2             | 1         | 1             | JAN/FEB/MAR           | -20                       | 88                      | 93                                                 |
| APR/MAY/JUNE          | 0             | 0         | 0             | APR/MAY/JUNE          | 40                        | 23                      | 2                                                  |

### GOALS AND ACTUAL NEW CLUBS CUMULATIVE



### GOALS AND ACTUAL MEMBERS CUMULATIVE



| DROPPED CLUBS: 12  DROPPED MEMBERS |     | 54 CLUBS OF 115 ADDED 1 OR MORE<br>NEW MEMBERS | GENDER DISTRIBUTION           MALE         2,683 (74.71%)           FEMALE         908 (25.29%)           Women Percentage Fiscal Year Goal: 26% |       |
|------------------------------------|-----|------------------------------------------------|--------------------------------------------------------------------------------------------------------------------------------------------------|-------|
| DECEASED                           | 14  | CLICK HERE FOR CUMULATIVE                      | TOTAL FAMILY UNIT MEMBERS                                                                                                                        | 2,313 |
| CLUB C