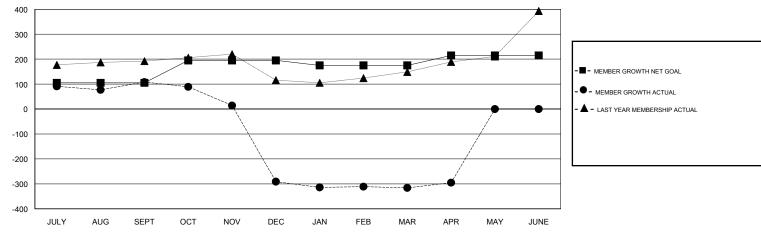

### GOALS AND ACTUAL MEMBERS CUMULATIVE

| DROPPED CLUBS: 12  DROPPED MEMBERS |     | 54 CLUBS OF 115 ADDED 1 OR MORE<br>NEW MEMBERS | GENDER DISTRIBUTION           MALE         2,683 (74.71%)           FEMALE         908 (25.29%)           Women Percentage Fiscal Year Goal: 26% |       |
|------------------------------------|-----|------------------------------------------------|--------------------------------------------------------------------------------------------------------------------------------------------------|-------|
| DECEASED                           | 14  | CLICK HERE FOR CUMULATIVE                      | TOTAL FAMILY UNIT MEMBERS                                                                                                                        | 2,313 |
| CLUB CANCELLED                     | 289 | MEMBERSHIP DATA                                |                                                                                                                                                  |       |
| OTHER                              | 391 |                                                | FAMILY MEMBERS PAYING HALF DUES                                                                                                                  | 1,436 |
| TOTAL                              | 694 |                                                |                                                                                                                                                  |       |